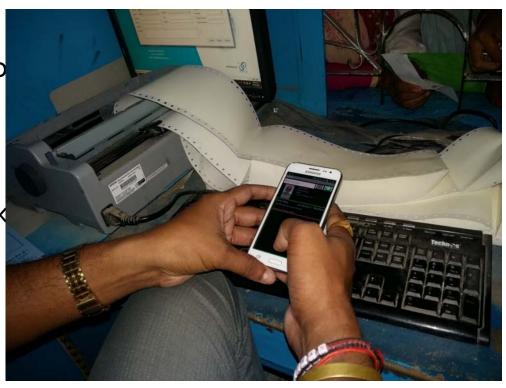

#### **Function - Verification**

- To be done at all points of care
- Web based enter insuree numb
- Android scan QR code
- Photo
- Remaining balance (benefit pack
- Expiry
- Works offline too!

07.10.2018