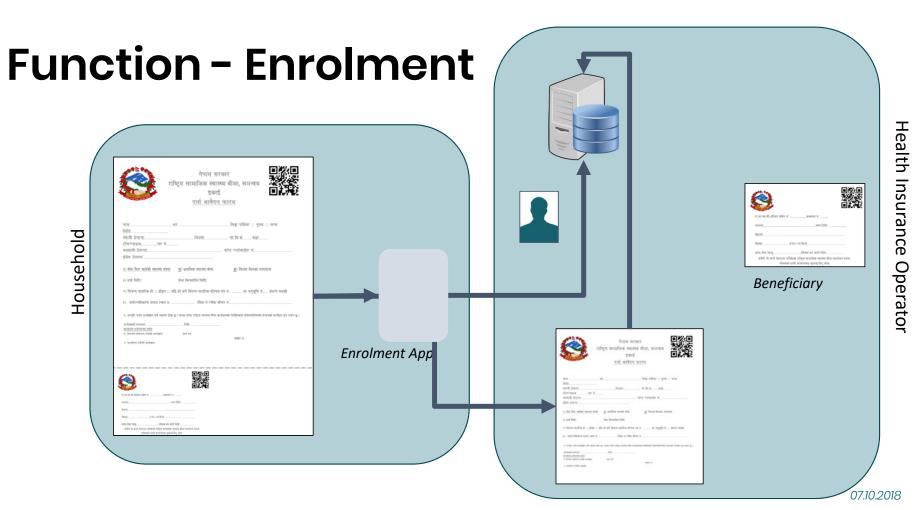

# Major functions covered by openIMIS

- Scheme definition
- Enrollment
- Verifications
- Claim Submission
- Claims review
- Client Feedback

07.10.2018