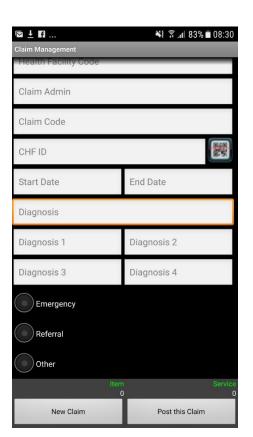

#### Function - Claims Submission

- Typical scenario [no EHR solution]
  - Claims begin on paper (carbon copies)
  - After patient visit, facility enters it into openIMIS
  - IF EHR present -> XML Imports
- Android Application
- Web-based