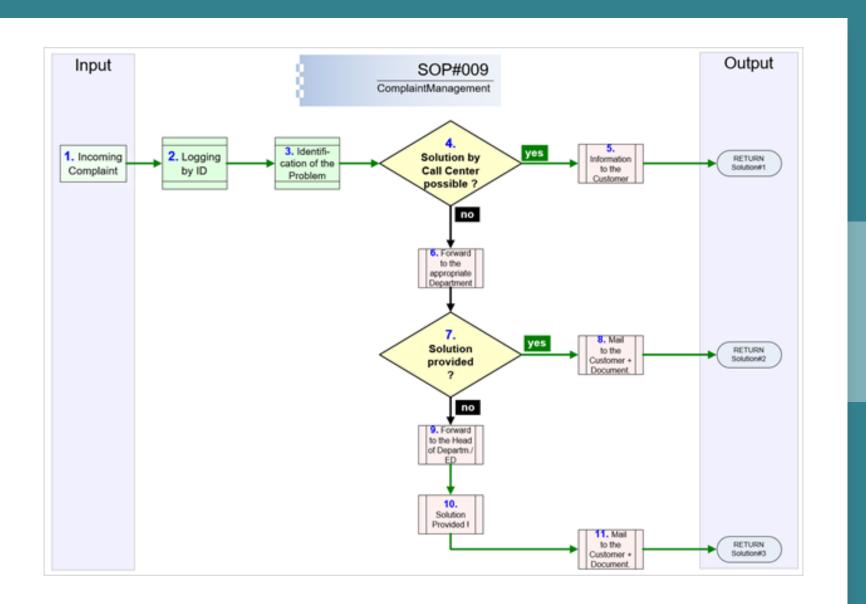

were developed in 2020
- Development of ADSS module in openIMIS



## **Standard Operating Procedures**

- Employer Registration
- Employee Registration
- Claims Management Work Accident
- Claims Management Occupational Disease
- Medical Treatment Accident Insurance
- Financial Compensation- Inability to Work
- Financial Compensation- Surviving Dependents
- Complaints Management



## Link

 <u>https://openimis.atlassian.net/wiki/spaces/OP/pages/1719697409/E</u> mployment+Injury+Insurance+-+Social+Security+Fund+Nepal



#### Employer Registration



#### Employee Registration



Claims Management – Work Accident



Claim Management-Occupational Disease



Medical Treatment – Accident Insurance



Financial Compensatio n- Inability to Work



Financial Compensation - Surviving Dependents



Complaints Management



#### Screensh ots





| $(\leftarrow)$ > C $($                   |                 |                                    | 0 localhost:3000/claim/healthFacilities |             |                                   |           |         |                                                     | ▽ ☆              |                                       |               | III\ 🗊                                | \ 🗉 🔹 🔯   |  |
|------------------------------------------|-----------------|------------------------------------|-----------------------------------------|-------------|-----------------------------------|-----------|---------|-----------------------------------------------------|------------------|---------------------------------------|---------------|----------