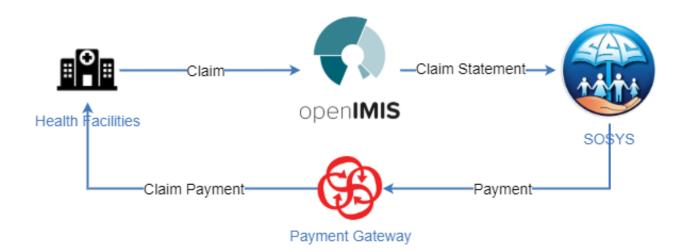

|                                    | Total Claimed: NPR 3620       |                   |                               | Total Approved | I: NPR 3620         |            |           |
| Item                                          | Quantity                           | Price                         | Explanation       | App. Quantity                 | App. Price     | Status              | R          |           |
| 0003 AIRWAY GUEDEL F                          | 1                                  | * NPR 3620                    | •                 |                               | NPR            | ₽assed              |            |           |



## Interoperability Process Diagram



## **Eligibility Check**





#### Health and Maternity Benefit Claim Process







### **Claim Process ADSS**





### Links

• <u>https://ssf.gov.np</u>





## Thank You !