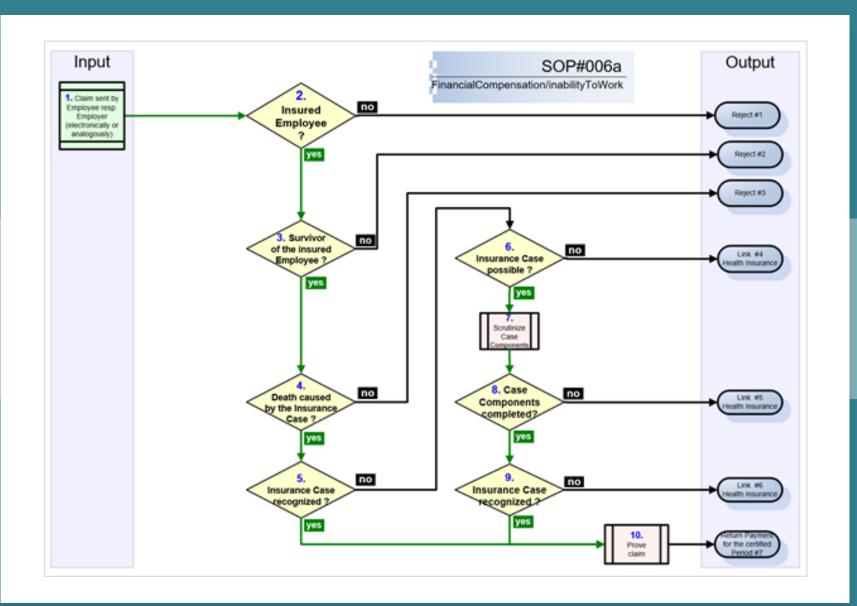

## **Standard Operating Procedures**

- Employer Registration
- Employee Registration
- Claims Management Work Accident
- Claims Management Occupational Disease
- Medical Treatment Accident Insurance
- Financial Compensation- Inability to Work
- Financial Compensation- Surviving Dependents
- Complaints Management

### **Claim Process ADSS**