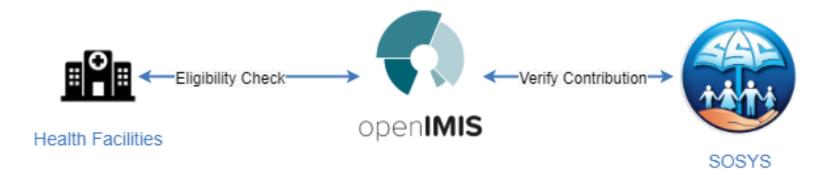

|            |           |
|                                               |                                    | Total Claimed: NPR 3620       |                   |                               | Total Approved | I: NPR 3620         |            |           |
| Item                                          | Quantity                           | Price                         | Explanation       | App. Quantity                 | App. Price     | Status              | R          |           |
| 0003 AIRWAY GUEDEL F                          | 1                                  | * NPR 3620                    | •                 |                               | NPR            | ₽assed              |            |           |



## Interoperability Process Diagram



## **Eligibility Check**





#### Health and Maternity Benefit Claim Process







### **Claim Process ADSS**





### Links

• <u>https://ssf.gov.np</u>





## Thank You !