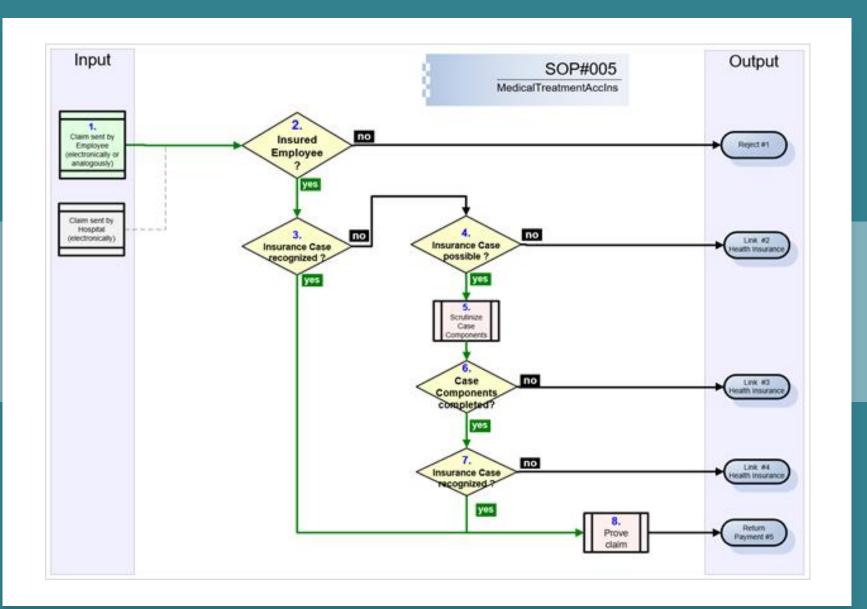

## **Standard Operating Procedures**

- Employer Registration
- Employee Registration
- Claims Management Work Accident
- Claims Management Occupational Disease
- Medical Treatment Accident Insurance
- Financial Compensation- Inability to Work
- Financial Compensation- Surviving Dependents
- Complaints Management

### **Claim Process ADSS**