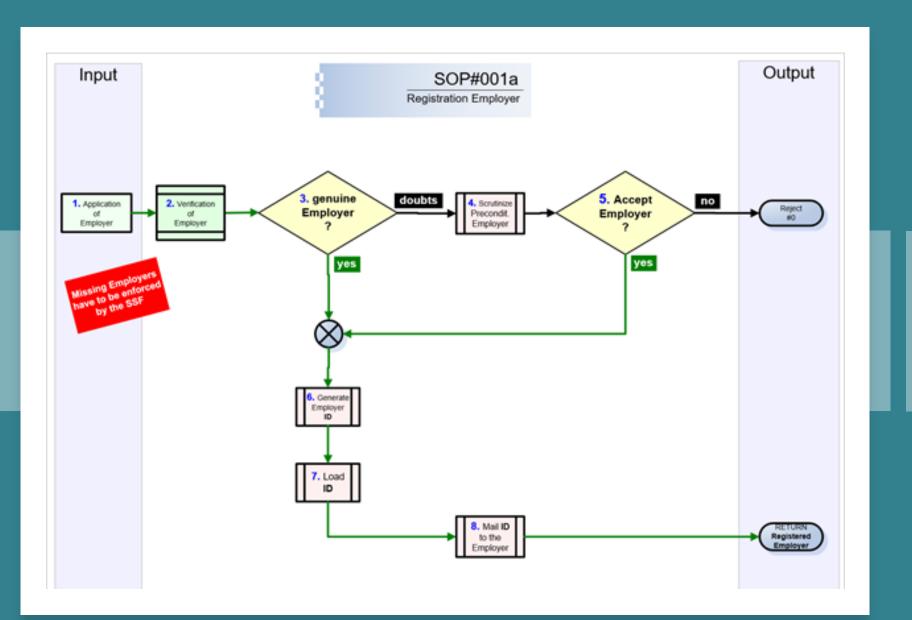

#### Employee Registration

Claims Management – Work Accident

Claim Management-Occupational Disease

Medical Treatment – Accident Insurance

Financial Compensatio n- Inability to Work

Financial Compensation - Surviving Dependents