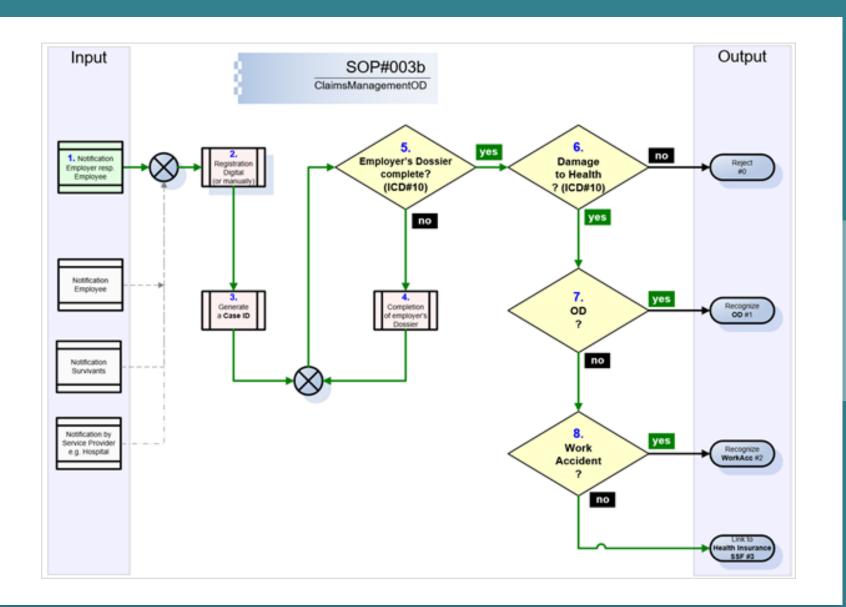

## **Standard Operating Procedures**

- Employer Registration
- Employee Registration
- Claims Management Work Accident
- Claims Management Occupational Disease
- Medical Treatment Accident Insurance
- Financial Compensation- Inability to Work
- Financial Compensation- Surviving Dependents
- Complaints Management

### **Claim Process ADSS**