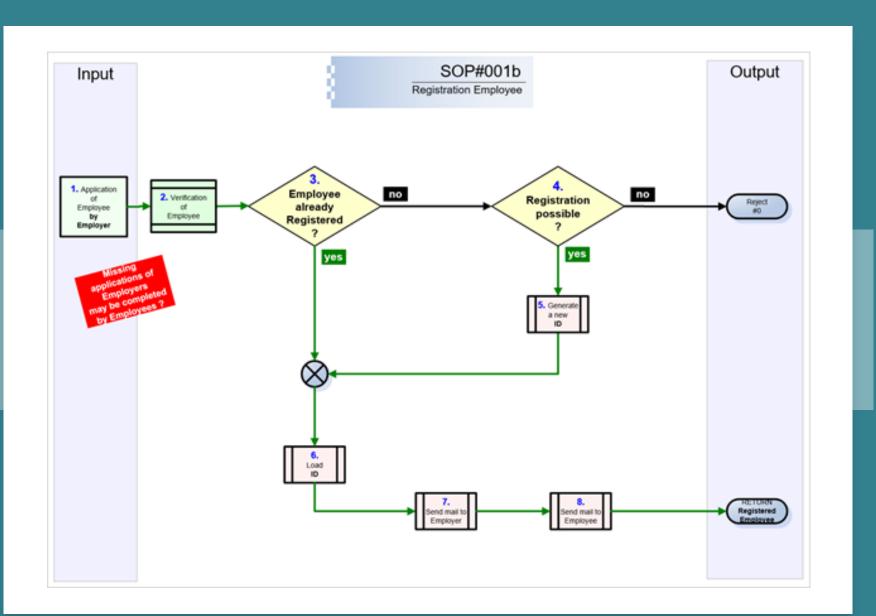

#### Employee Registration

Claims Management – Work Accident

Claim Management-Occupational Disease

Medical Treatment – Accident Insurance

Financial Compensatio n- Inability to Work

Financial Compensation - Surviving Dependents