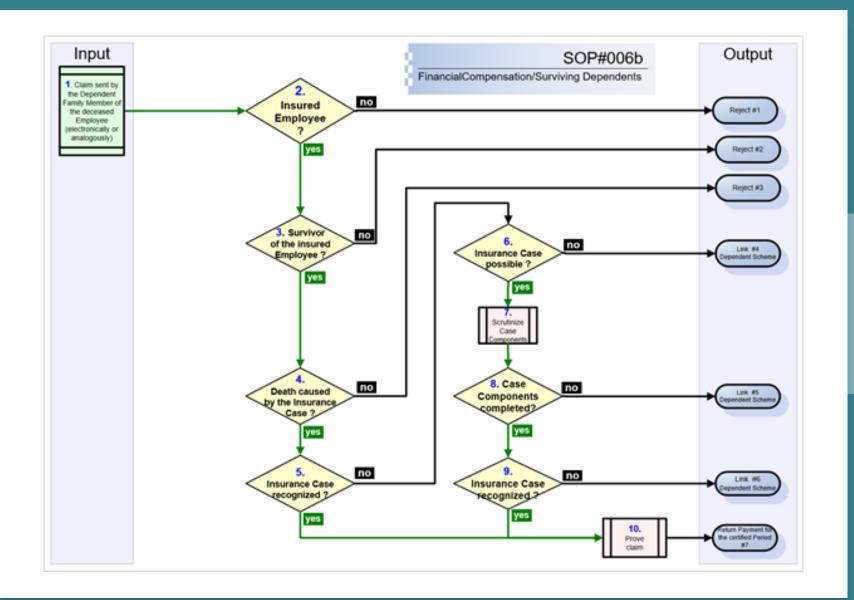

## **Standard Operating Procedures**

- Employer Registration
- Employee Registration
- Claims Management Work Accident
- Claims Management Occupational Disease
- Medical Treatment Accident Insurance
- Financial Compensation- Inability to Work
- Financial Compensation- Surviving Dependents
- Complaints Management

### **Claim Process ADSS**